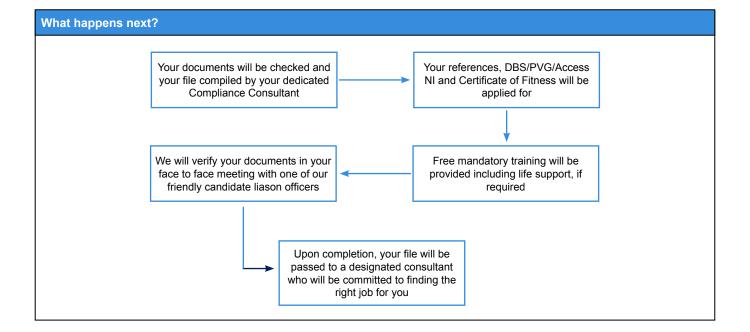

| Criminal                                                                             | Records Checks                                                                                                                            |                                                                       |                                                                           |                                   |                                       |                             |                       |             |                             |  |
|--------------------------------------------------------------------------------------|-------------------------------------------------------------------------------------------------------------------------------------------|-----------------------------------------------------------------------|---------------------------------------------------------------------------|-----------------------------------|---------------------------------------|-----------------------------|-----------------------|-------------|-----------------------------|--|
| personnel, a<br>in order to c<br>(Scotland) A                                        | d private organisations<br>icquired from the relev<br>omply with our obligat<br>ct 2007, Vulnerable Gr<br>I to see an original cop        | vant service. P<br>tions under Th<br>roup (Northern                   | Please note that we have<br>se Safeguarding Vulne<br>Ireland) Order 2007. | ave a duty to erable Groups       | refer applican                        | ts to the re                | levant se             | ervice whe  | ere applicable,             |  |
| Are you already registered with the DBS Update Service? (please tick as appropriate) |                                                                                                                                           |                                                                       |                                                                           |                                   |                                       |                             |                       | Yes No      |                             |  |
| If 'Yes', do y                                                                       | ou give permission for                                                                                                                    | ecks?                                                                 | ecks? Ye                                                                  |                                   |                                       | No                          | )                     |             |                             |  |
| Signature:                                                                           |                                                                                                                                           |                                                                       | Date:                                                                     | DD                                |                                       | MM                          | YYYY                  |             |                             |  |
|                                                                                      | D. II. Ol. I                                                                                                                              |                                                                       |                                                                           |                                   |                                       | ļ.                          | ļ.                    |             | ı                           |  |
|                                                                                      | Police Check                                                                                                                              |                                                                       |                                                                           |                                   |                                       |                             |                       |             |                             |  |
| If you have s                                                                        | spent a continuous or a                                                                                                                   | accumulative p                                                        |                                                                           | nths living or v                  | vorking overse                        | as in the la                | st 10 yea             | ars, please | detail below:               |  |
| Date from:                                                                           | DD MM YYYY                                                                                                                                | Date to:                                                              | DD MM YYYY                                                                | Location:                         |                                       |                             |                       |             |                             |  |
| Date from:                                                                           | DD MM YYYY                                                                                                                                | Date to:                                                              | DD MM YYYY                                                                | Location:                         |                                       |                             |                       |             |                             |  |
| Date from:                                                                           | DD MM YYYY                                                                                                                                | Date to:                                                              | DD MM YYYY                                                                | Location:                         |                                       |                             |                       |             |                             |  |
| Date from:                                                                           | DD MM YYYY                                                                                                                                | Date to:                                                              | DD MM YYYY                                                                | Location:                         |                                       |                             |                       |             |                             |  |
| I have not liv                                                                       | ved outside of the UK i                                                                                                                   | n the last 10 y                                                       | ears:                                                                     |                                   |                                       |                             |                       |             |                             |  |
| Working                                                                              | Time Regulations                                                                                                                          | •                                                                     |                                                                           |                                   |                                       |                             |                       |             |                             |  |
| The Working                                                                          | ng Time Regulations                                                                                                                       | 1998 ("The                                                            |                                                                           |                                   |                                       | nit your                    | average               | weekly      | working time                |  |
| _                                                                                    | gree with Global Medi                                                                                                                     |                                                                       | ,                                                                         |                                   |                                       |                             |                       |             |                             |  |
|                                                                                      | e limit will not apply to                                                                                                                 |                                                                       |                                                                           |                                   |                                       |                             |                       |             |                             |  |
| report four w<br>Under the re<br>with Global N<br>Please sign                        | may terminate the agreeks written notice. Ur gulations, Global Medi Medics about waiting tip below to confirm you a working week, may the | nless it is termi<br>cs must keep i<br>me limits.<br>gree that this t | nated in this way, the records relating to you<br>ime limit on your work  | agreement shar working time       | all remain in fo<br>e. This is the ca | rce until yo<br>ıse whethei | ur contra<br>or not y | ou reach a  | terminates.<br>In agreement |  |
| Signature:                                                                           |                                                                                                                                           |                                                                       | Date:                                                                     | DD                                |                                       | MM                          | YYYY                  |             |                             |  |
| Professio                                                                            | nal Reference G                                                                                                                           | uidance                                                               |                                                                           |                                   |                                       |                             |                       |             | •                           |  |
| Your referen                                                                         | ces are required to co                                                                                                                    |                                                                       | years work history. T                                                     | he referee m                      | ust be senior t                       | o yourself                  | and this              | will need   | to match your               |  |
| employment If you have                                                               | nistory.<br>not worked at the san                                                                                                         | ne employmer                                                          | nt for the last 3 years                                                   | this may equ                      | uate to severa                        | I reference                 | s. Other              | referees a  | are needed to               |  |
| <u> </u>                                                                             | e 3 year period. Addition                                                                                                                 | onal referees o                                                       | can be provided by en                                                     | 1                                 |                                       | <u> </u>                    |                       |             |                             |  |
| Name of Ref                                                                          |                                                                                                                                           |                                                                       |                                                                           | Name of Re                        |                                       |                             |                       |             |                             |  |
| Postition of F                                                                       |                                                                                                                                           |                                                                       |                                                                           | Postition of Referee:             |                                       |                             |                       |             |                             |  |
|                                                                                      | Specialism of Referee:                                                                                                                    |                                                                       |                                                                           | Grade/Band/Specialism of Referee: |                                       |                             |                       |             |                             |  |
| Hospital/Uni                                                                         |                                                                                                                                           |                                                                       |                                                                           | Hospital/Unit Name:               |                                       |                             |                       |             |                             |  |
| Trust/Organisation Name:                                                             |                                                                                                                                           |                                                                       |                                                                           | Trust/Organ                       | Trust/Organisation Name:              |                             |                       |             |                             |  |
| Ward Name:                                                                           |                                                                                                                                           |                                                                       |                                                                           | Ward Name                         |                                       |                             |                       |             |                             |  |
| Address:                                                                             |                                                                                                                                           |                                                                       |                                                                           | Address:                          |                                       |                             |                       |             |                             |  |
| Postcode:                                                                            |                                                                                                                                           |                                                                       |                                                                           | Postcode:                         | Postcode:                             |                             |                       |             |                             |  |
| Referee Tel                                                                          | No:                                                                                                                                       |                                                                       |                                                                           | Referee Tel                       | No:                                   |                             |                       |             |                             |  |
| Referee Ema                                                                          | ail:                                                                                                                                      |                                                                       |                                                                           | Referee Em                        | ail:                                  |                             |                       |             |                             |  |
| Work Refere                                                                          | e Email:                                                                                                                                  |                                                                       |                                                                           | Work Refere                       | ee Email:                             |                             |                       |             |                             |  |
| Period worke                                                                         | ed with this person:                                                                                                                      | Period worked with this person: From: DD/MM/YY To: DD/MM              |                                                                           |                                   |                                       |                             | : DD/MM/YY            |             |                             |  |
| Grade and Si                                                                         | pecialty you worked at:                                                                                                                   |                                                                       | <u> </u>                                                                  | Grade and S                       | pecialty you wo                       | orked at:                   |                       | · · ·       |                             |  |